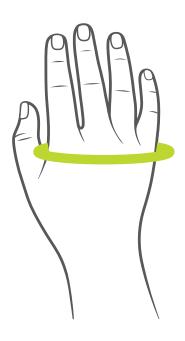

## **Sizing Instructions**

Using a string or measuring tape, measure the circumference around the knuckles, excluding the thumb. Your hand should be open with the fingers together. Compare this measurement to the chart below to determine your glove size.