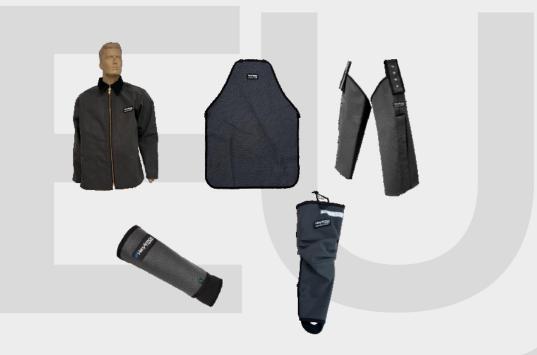

PPE does not allow washing.

Having achieved the performance requirements specified in conformity assessment report No. **2025US0050UE** and the PPE's Technical Documentation.

Description of the PPE:

Jacket made in black woven fabric with an exterior grey coating dots (double layer). PPE is available from size S(7) to XXXXL(13).

Apron made in black woven fabric with an exterior grey coating dots (double layer). PPE is available in only one size.

Chaps made in black woven fabric with an exterior grey coating dots (double layer). PPE is available from size S(7) to XXXL(12).

Armguard made in black woven fabric with an exterior grey coating dots (double layer). PPE is available from size Xsmall (6) to XXLarge (11).

Sleeve made in black woven fabric with an exterior grey coating dots (double layer). PPE is available from size XS(6) XXXL (12).