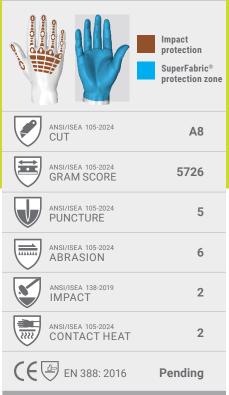

### Protection zones

# CHROME SERIES. 4091MP with IronHide®

The Chrome Oasis® 40911MP with IronHide® offers a traditional leather feel while offering high cut protection, puncture resistance, and great dexterity. An interior palm layer of SuperFabric® brand material delivers level A8 cut resistance and industrial puncture protection under an extremely abrasion resistant IronHide® leather which offers great dexterity and comfort with no breakin time.

Added back-of-hand impact guards provide level 2 impact protection against smashes and pinches on the job. Our advanced breathable technology, HexVent<sup>®</sup>, on the back-ofhand helps prevent overheating in warm environments.

## **Product features**

- SuperFabric®\* brand material provides industry-leading cut, puncture, and abrasion resistance on the palm (interior layer)
- IronHide<sup>®</sup> leather palm, forchettes, and half index finger wrap provides highest level of abrasion protection, out-of-the-bag comfort, and no break-in time
- OilGuard® treated leather helps to improve saturation issues.
- · Padded palm provides cushioning and dampens vibration and impact
- Back-of-hand impact protection system utilizes an advanced design to dissipate forceful blows over a large area, providing workers with level 2 impact protection
- Double-stitched aramid thread fortifies interior seams for greater durability and longevity
- Pre-curved construction, form-fitting, quality materials with reinforced thumb saddle
- Breathable HexVent® material on the back-of-hand keeps hands cool
- Touchscreen-compatible index fingertip
- · SlipFit® cuff with hook and loop closure for a secure fit