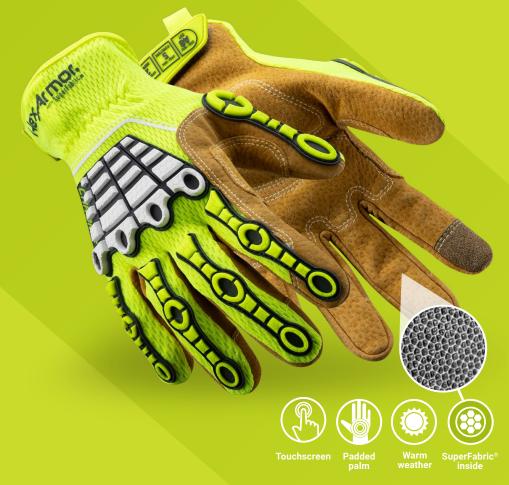

# CHROME SERIES. 4091MP with IronHide®

The Chrome Oasis® 40911MP with IronHide® offers a traditional leather feel while offering high cut protection, puncture resistance, and great dexterity. An interior palm layer of SuperFabric® brand material delivers level A8 cut resistance and industrial puncture protection under an extremely abrasion resistant IronHide® leather which offers great dexterity and comfort with no breakin time.

Added back-of-hand impact guards provide level 2 impact protection against smashes and pinches on the job. Our advanced breathable technology, HexVent<sup>®</sup>, on the back-ofhand helps prevent overheating in warm environments.

## **Product features**

- SuperFabric®\* brand material provides industry-leading cut, puncture, and abrasion resistance on the palm (interior layer)
- IronHide<sup>®</sup> leather palm, forchettes, and half index finger wrap provides highest level of abrasion protection, out-of-the-bag comfort, and no break-in time
- OilGuard® treated leather helps to improve saturation issues.
- · Padded palm provides cushioning and dampens vibration and impact
- Back-of-hand impact protection system utilizes an advanced design to dissipate forceful blows over a large area, providing workers with level 2 impact protection
- Double-stitched aramid thread fortifies interior seams for greater durability and longevity
- Pre-curved construction, form-fitting, quality materials with reinforced thumb saddle
- Breathable HexVent® material on the back-of-hand keeps hands cool
- Touchscreen-compatible index fingertip
- · SlipFit® cuff with hook and loop closure for a secure fit