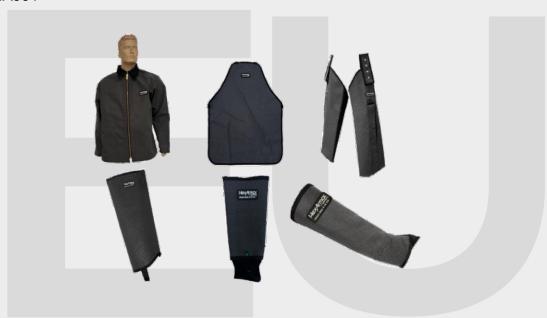

### Description of the PPE:

Jacket made in black woven fabric with an exterior grey coating dots (HAJ01). PPE is available from size S (7) to XXXXL(13).

Apron made in black woven fabric with an exterior grey coating dots (AP229, AP231, AP361 and AP230). PPE is available in only one size.

Chaps made in black woven fabric with an exterior grey coating dots (9911 and 9915). PPE is available in only one size.

Gaiters made in black woven fabric with an exterior grey coating dots (9921). PPE is available from size S (7) to XXXL(12).

Armguard made in black woven fabric with an exterior grey coating dots (AG9X). PPE is available from size S (7) to XXL(11).

Armguard made in black woven fabric with an exterior grey coating dots.(AG10009V). PPE is available from size XS (6) to XXL(11).