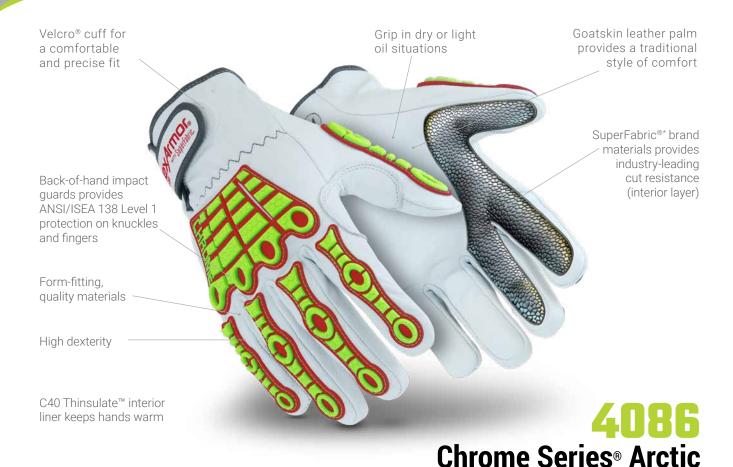

## **FEATURES:**

HexArmor® Chrome Series® gloves are built for a wide array of applications. Each product in the series was crafted to fit the hand with a specific purpose. With over 14 styles and various features such as impact protection, an abrasion-resistant knuckle patch, or a PVC printed palm, you can be confident that the Chrome Series® will keep your hands protected in any hazardous condition. Our Chrome Core® gloves were designed with comfort in mind, providing unsurpassed dexterity while maintaining industry leading cut resistance.

## **ATTRIBUTES:**

| Style:      | Mechanics          |
|-------------|--------------------|
| Grip:       | Dry or light oil   |
| Cuff Style: | Velcro®            |
| Sizes:      | 7/S through 11/XXL |