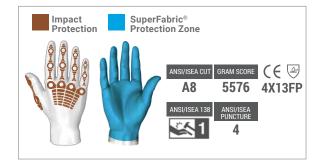

## **PROTECTION ZONES:**

Call 1-877-MY ARMOR or visit hexarmor.com

HexArmor® products are cut and puncture resistant, NOT CUT AND PUNCTURE PROOF. Do not use with moving or serrated blades or tools. User shall be exclusively responsible to assess the suitability of the product as specified for any individual application or use. Protection zones are to be used as a general guide. Actual product protection zones may differ. Product features, design, protection zones subject to change.