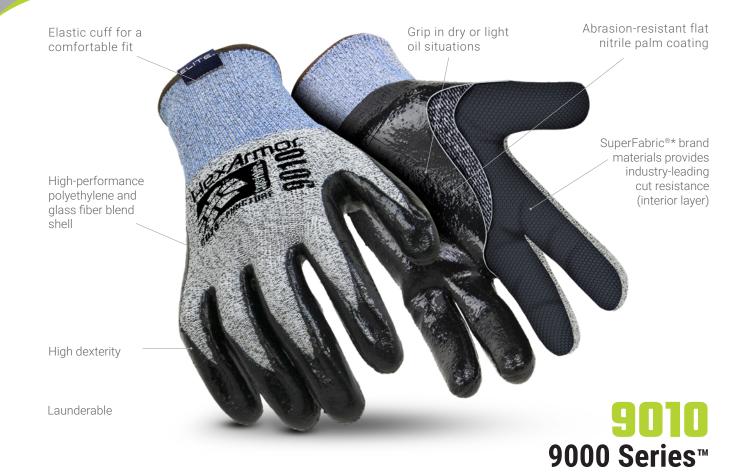

## FEATURES:

The versatile 9000 Series" offers a line of palm-coated knit gloves, supplemented with SuperFabric®\* brand materials for industry-leading cut resistance, and purpose-built for a variety of industrial applications. Most of the 9000 Series" gloves feature a unique palm coating, maintaining the highest grip in varying conditions while providing increased abrasion resistance to extend product life.