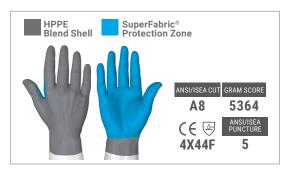

### **PROTECTION ZONES:**

#### **ATTRIBUTES:**

| Style:      | Seamless Coated     |
|-------------|---------------------|
| Grip:       | Dry or light oil    |
| Cuff Style: | Elastic             |
| Sizes:      | 6/XS through 11/XXL |