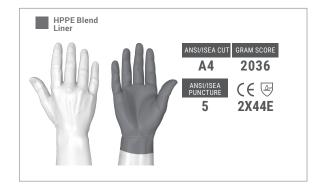

## **ATTRIBUTES:**

| Style:      | Mechanics          |
|-------------|--------------------|
| Grip:       | Dry or light oil   |
| Cuff Style: | Velcro®            |
| Sizes:      | 7/S through 12/3XL |