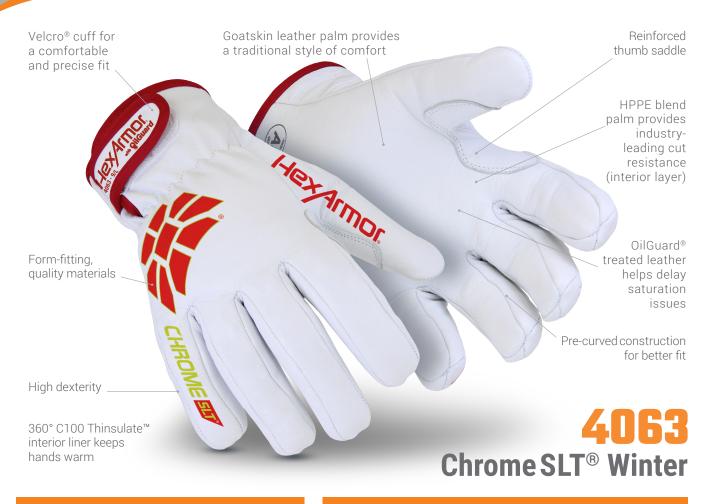

## **FEATURES:**

HexArmor® Chrome SLT® gloves are built for a wide array of applications. Each product in the series was crafted to fit the hand with a specific purpose. With multiple styles and various safety features, you can be confident that the Chrome SLT® will keep your hands protected against almost any hazard. Our Chrome SLT® gloves were designed with ultimate comfort in mind, providing unsurpassed dexterity while maintaining cut and puncture resistance. With options for cold weather protection, your hands can stay safe and comfortable in any environment.